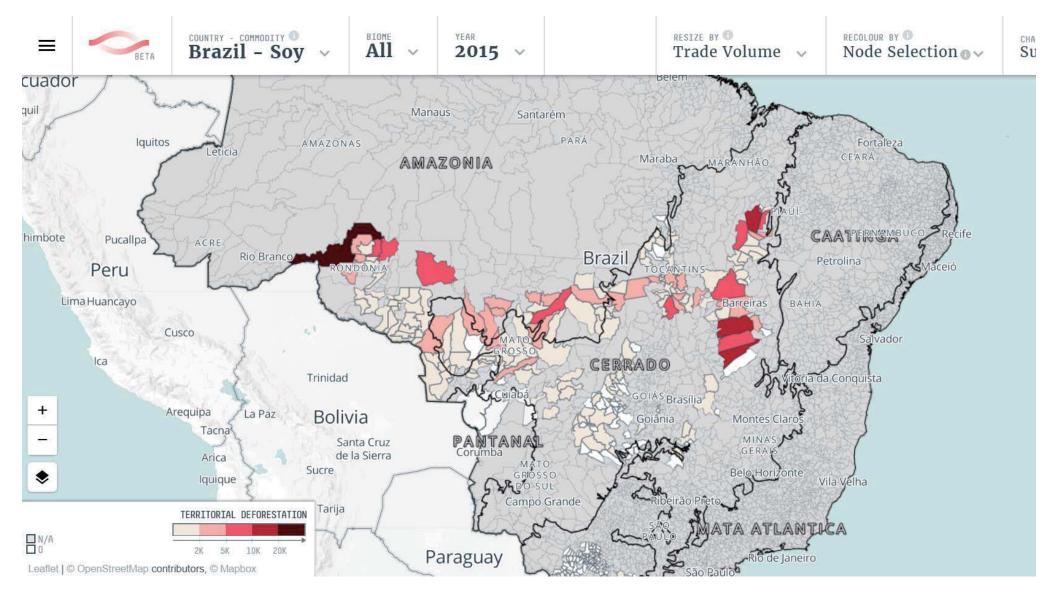

#### Deforestation from Soy (2015)

#### Deforestation from soy exported to Japan