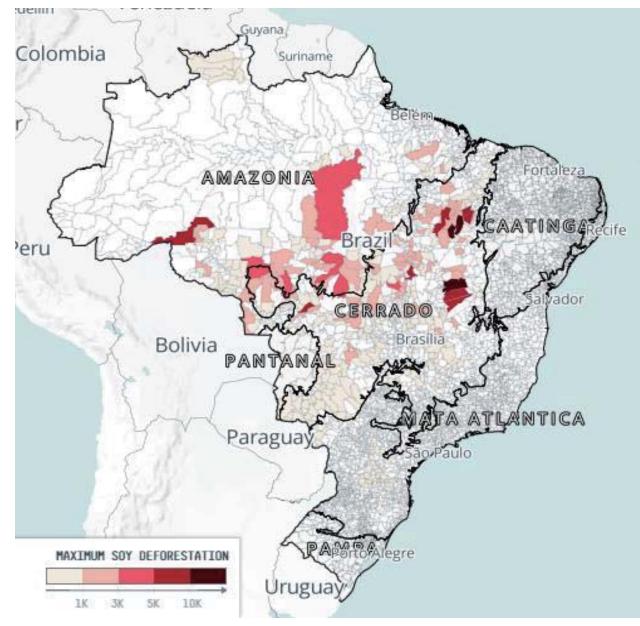

#### Deforestation from Soy (2015)

#### Deforestation from soy exported to Japan