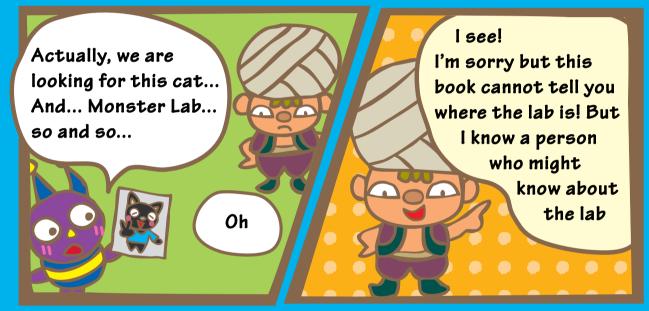

Gring

Guided by the servant who comes on behalf of the Princess, Gring and his friends set out to find Mizuneko, the Water-Cat who was abducted by the monster. They heard that there is a place called Monster Lab and decided to go to the market to find more clues.