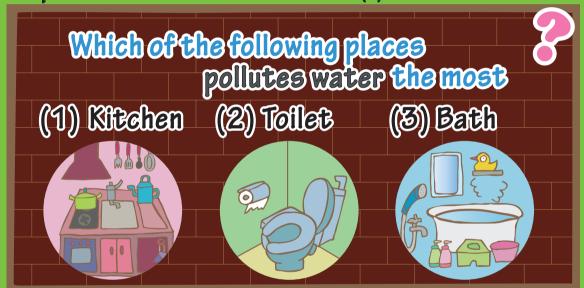

This question is from the second issue. The answer is (3).

This question is from the fourth issue. The answer is (1).

This question is from the seventh issue. The answer is (2).