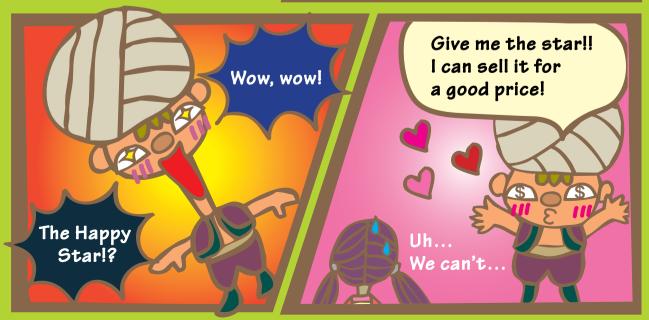

Gring

Guided by the servant who comes on behalf of the Princess, Gring and his friends set out to find Mizuneko, the Water-Cat who was abducted by the monster. They heard that there is a place called Monster Lab and decided to go to the market to find more clues.