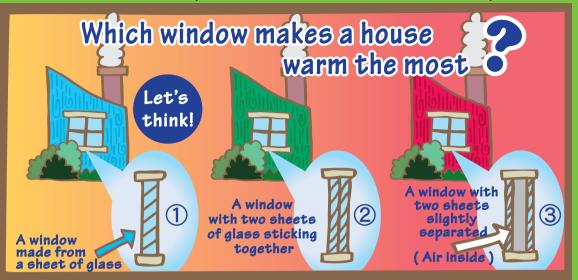

This question is from the second issue. The answer is (3).

This question is from the fourth issue. The answer is (1).

This question is from the seventh issue. The answer is (2).