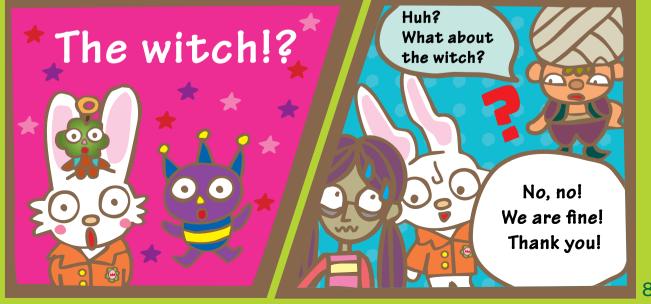

Gring

Guided by the servant who comes on behalf of the Princess, Gring and his friends set out to find Mizuneko, the Water-Cat who was abducted by the monster. They heard that there is a place called Monster Lab and decided to go to the market to find more clues.