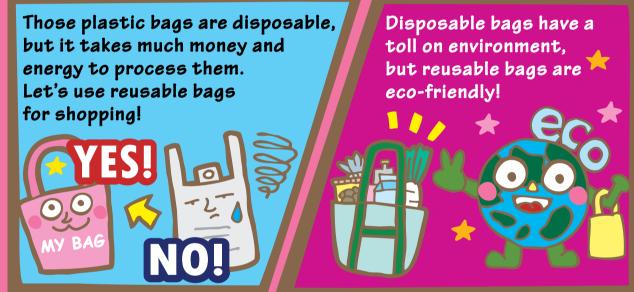

This question is from the second issue. The answer is (3).

This question is from the fourth issue. The answer is (1).

This question is from the seventh issue. The answer is (2).