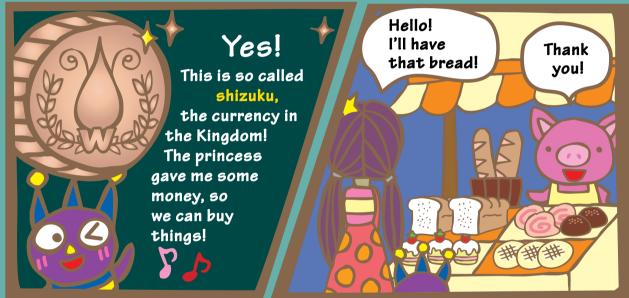

Gring

Guided by the servant who comes on behalf of the Princess, Gring and his friends set out to find Mizuneko, the Water-Cat who was abducted by the monster. They heard that there is a place called Monster Lab and decided to go to the market to find more clues.