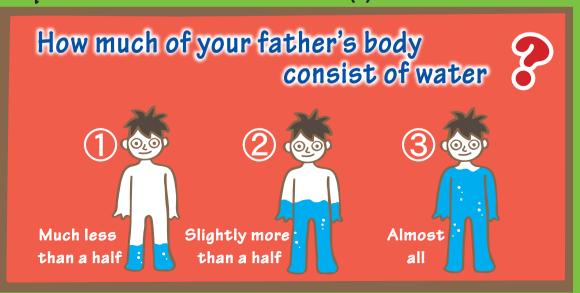

This question is from the second issue. The answer is (3).

This question is from the fourth issue. The answer is (1).

This question is from the seventh issue. The answer is (2).