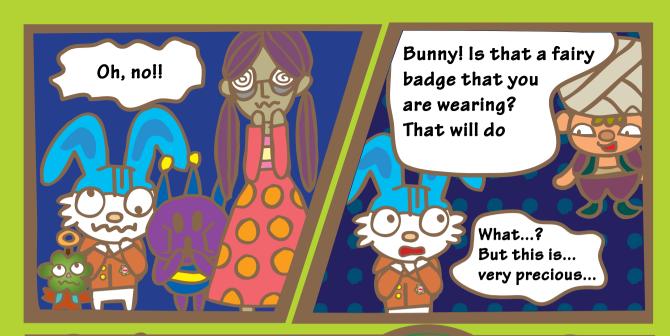

Gring

Guided by the servant who comes on behalf of the Princess, Gring and his friends set out to find Mizuneko, the Water-Cat who was abducted by the monster. They heard that there is a place called Monster Lab and decided to go to the market to find more clues.