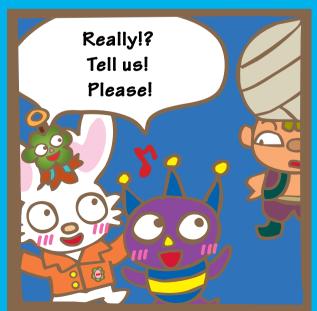

Gring

Guided by the servant who comes on behalf of the Princess, Gring and his friends set out to find Mizuneko, the Water-Cat who was abducted by the monster. They heard that there is a place called Monster Lab and decided to go to the market to find more clues.