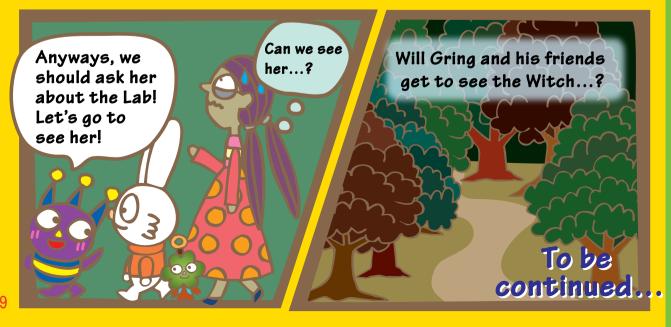

Gring

Guided by the servant who comes on behalf of the Princess, Gring and his friends set out to find Mizuneko, the Water-Cat who was abducted by the monster. They heard that there is a place called Monster Lab and decided to go to the market to find more clues.