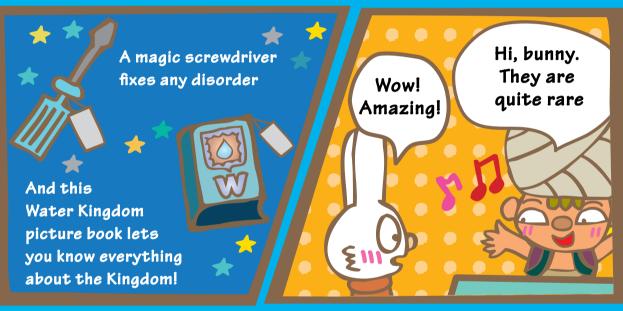

Gring

Guided by the servant who comes on behalf of the Princess, Gring and his friends set out to find Mizuneko, the Water-Cat who was abducted by the monster. They heard that there is a place called Monster Lab and decided to go to the market to find more clues.