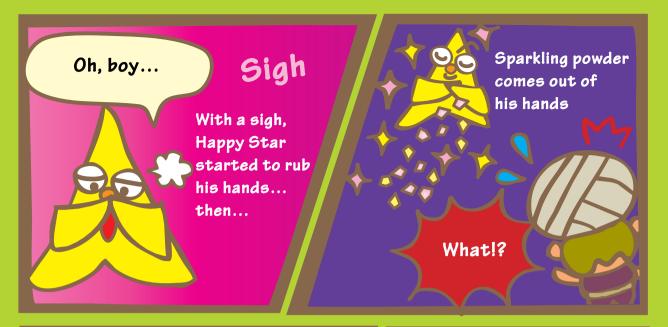

Gring

Guided by the servant who comes on behalf of the Princess, Gring and his friends set out to find Mizuneko, the Water-Cat who was abducted by the monster. They heard that there is a place called Monster Lab and decided to go to the market to find more clues.