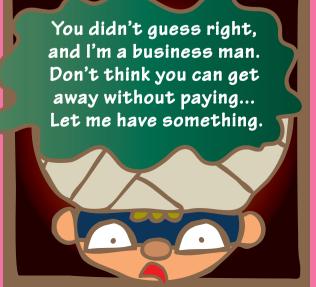

Gring

Guided by the servant who comes on behalf of the Princess, Gring and his friends set out to find Mizuneko, the Water-Cat who was abducted by the monster. They heard that there is a place called Monster Lab and decided to go to the market to find more clues.