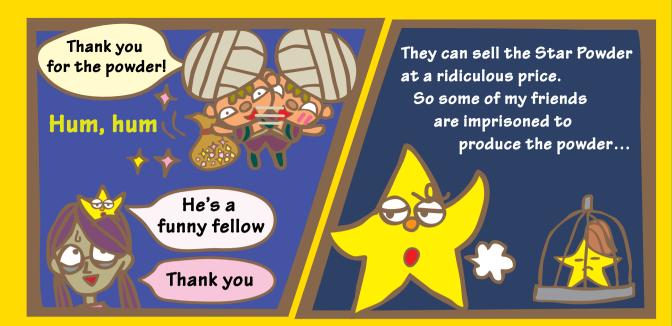

Gring

Guided by the servant who comes on behalf of the Princess, Gring and his friends set out to find Mizuneko, the Water-Cat who was abducted by the monster. They heard that there is a place called Monster Lab and decided to go to the market to find more clues.