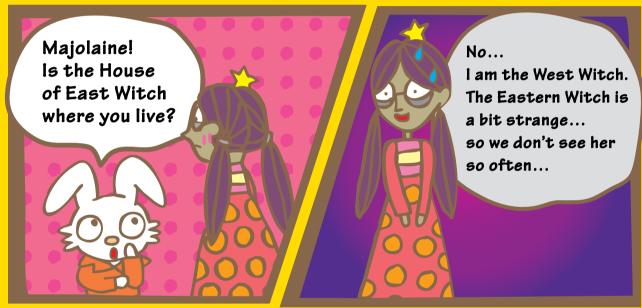

Gring

Guided by the servant who comes on behalf of the Princess, Gring and his friends set out to find Mizuneko, the Water-Cat who was abducted by the monster. They heard that there is a place called Monster Lab and decided to go to the market to find more clues.