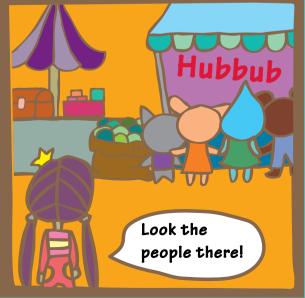

Gring

Guided by the servant who comes on behalf of the Princess, Gring and his friends set out to find Mizuneko, the Water-Cat who was abducted by the monster. They heard that there is a place called Monster Lab and decided to go to the market to find more clues.