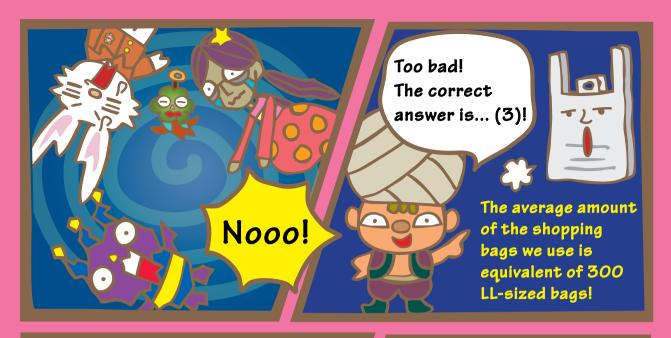

This question is from the second issue. The answer is (3).

This question is from the fourth issue. The answer is (1).

This question is from the seventh issue. The answer is (2).