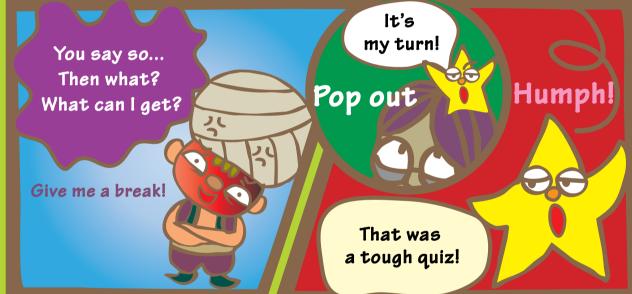

Gring

Guided by the servant who comes on behalf of the Princess, Gring and his friends set out to find Mizuneko, the Water-Cat who was abducted by the monster. They heard that there is a place called Monster Lab and decided to go to the market to find more clues.