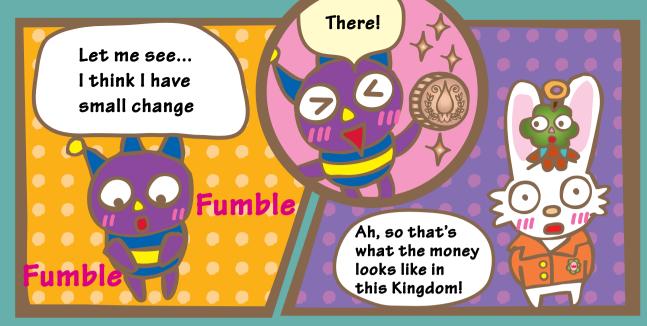

Gring

Guided by the servant who comes on behalf of the Princess, Gring and his friends set out to find Mizuneko, the Water-Cat who was abducted by the monster. They heard that there is a place called Monster Lab and decided to go to the market to find more clues.