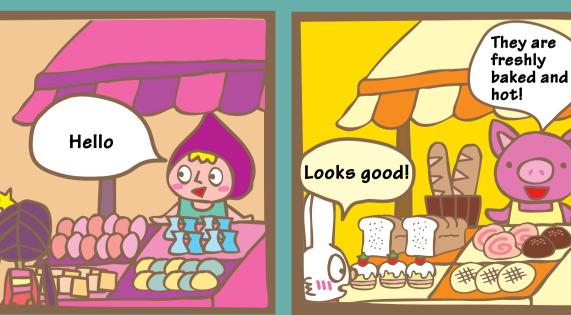

Gring

Guided by the servant who comes on behalf of the Princess, Gring and his friends set out to find Mizuneko, the Water-Cat who was abducted by the monster. They heard that there is a place called Monster Lab and decided to go to the market to find more clues.