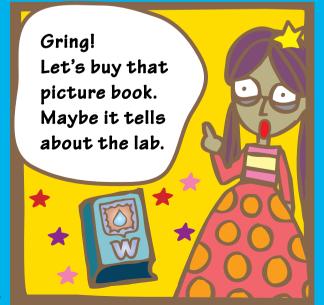

Gring

Guided by the servant who comes on behalf of the Princess, Gring and his friends set out to find Mizuneko, the Water-Cat who was abducted by the monster. They heard that there is a place called Monster Lab and decided to go to the market to find more clues.