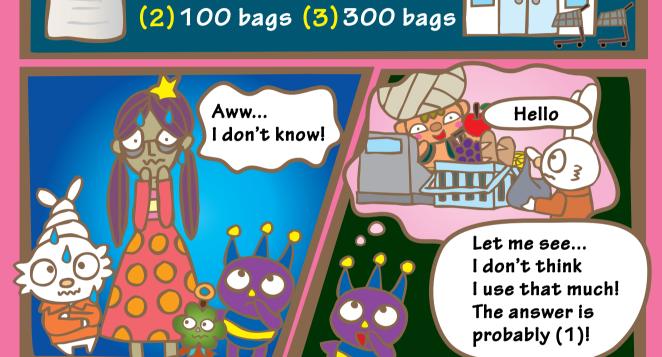

This question is from the second issue. The answer is (3).

This question is from the fourth issue. The answer is (1).

This question is from the seventh issue. The answer is (2).