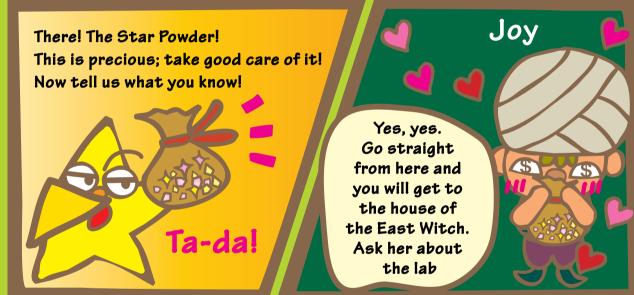

Gring

Guided by the servant who comes on behalf of the Princess, Gring and his friends set out to find Mizuneko, the Water-Cat who was abducted by the monster. They heard that there is a place called Monster Lab and decided to go to the market to find more clues.