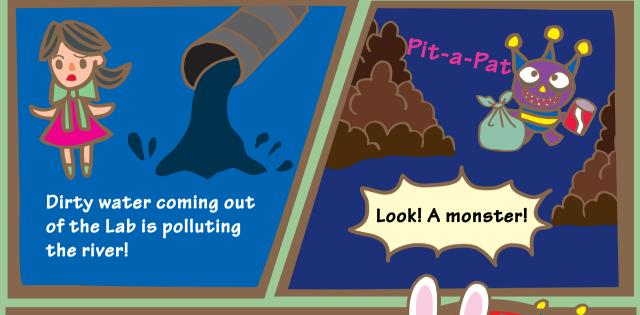

## Story so far

Gring and his friends visited the market to find the clue of Mizuneko, the Water-Cat who had been abducted by the monster.

There they came to know that the clue lies with the Monster Lab. While they were looking for the Lab, they met a merchant who advised them to ask the East Witch about it.