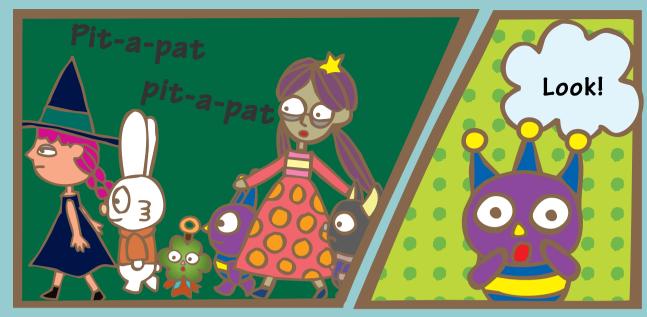

## Story so far

Gring and his friends visited the market to find the clue of Mizuneko, the Water-Cat who had been abducted by the monster.

There they came to know that the clue lies with the Monster Lab. While they were looking for the Lab, they met a merchant who advised them to ask the East Witch about it.

Gring and his friends set out again to see the East Witch.

You can read the previous issues of this comic on the website of the Asahi Glass Foundation