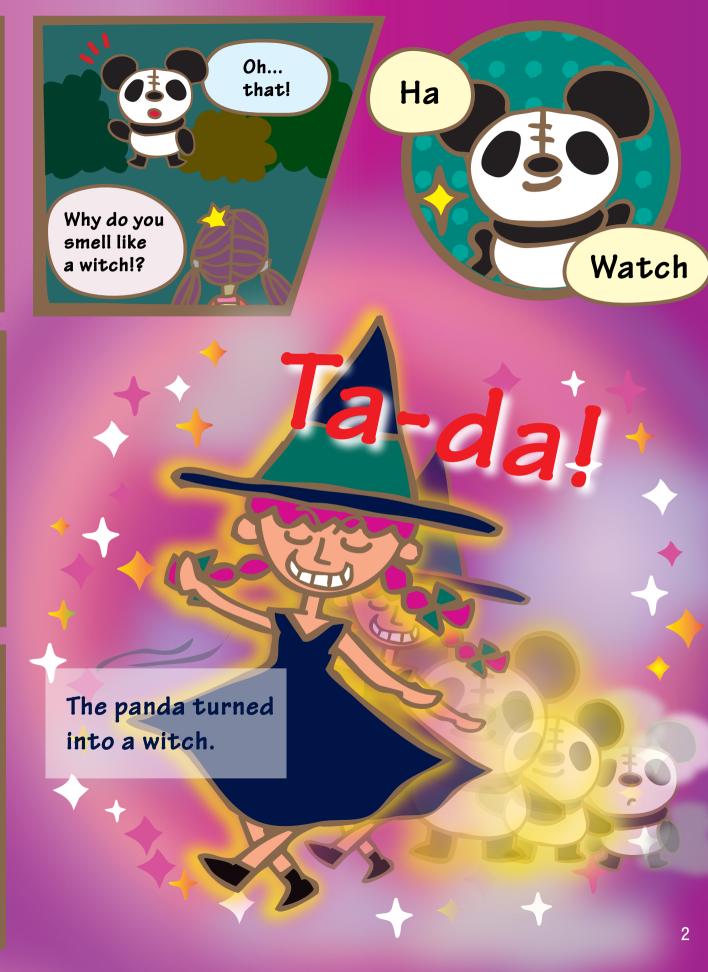

## Story so far

Gring and his friends visited the market to find the clue of Mizuneko, the Water-Cat who had been abducted by the monster.

There they came to know that the clue lies with the Monster Lab. While they were looking for the Lab, they met a merchant who advised them to ask the East Witch about it.

Gring and his friends set out again to see the East Witch.

You can read the previous issues of this comic on the website of the Asahi Glass Foundation