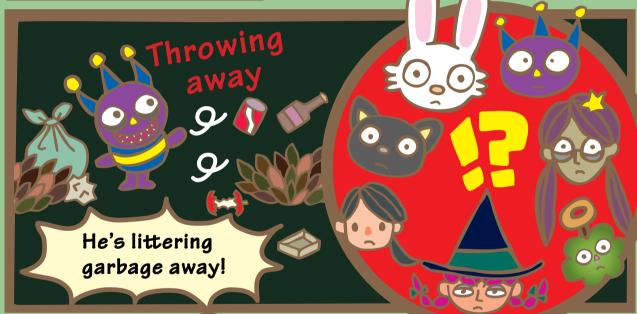

## Story so far

Gring and his friends visited the market to find the clue of Mizuneko, the Water-Cat who had been abducted by the monster.

There they came to know that the clue lies with the Monster Lab. While they were looking for the Lab, they met a merchant who advised them to ask the East Witch about it.