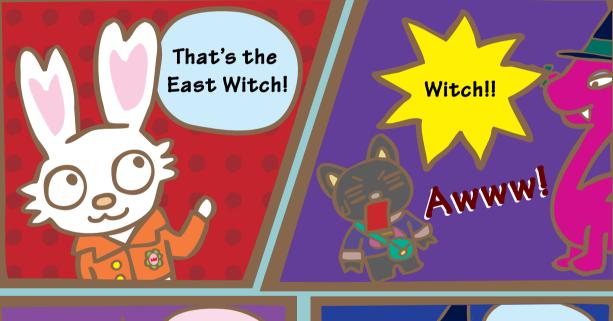

## Story so far

Gring and his friends visited the market to find the clue of Mizuneko, the Water-Cat who had been abducted by the monster.

There they came to know that the clue lies with the Monster Lab. While they were looking for the Lab, they met a merchant who advised them to ask the East Witch about it.

Gring and his friends set out again to see the East Witch.

You can read the previous issues of this comic on the website of the Asahi Glass Foundation