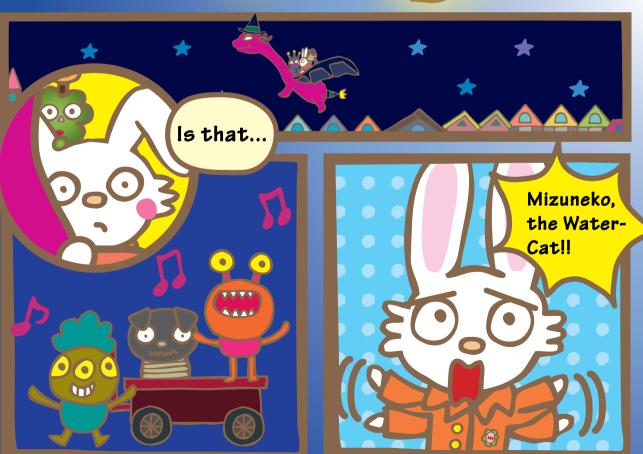

## Story so far

Gring and his friends visited the market to find the clue of Mizuneko, the Water-Cat who had been abducted by the monster.

There they came to know that the clue lies with the Monster Lab. While they were looking for the Lab, they met a merchant who advised them to ask the East Witch about it.

Gring and his friends set out again to see the East Witch.

You can read the previous issues of this comic on the website of the Asahi Glass Foundation