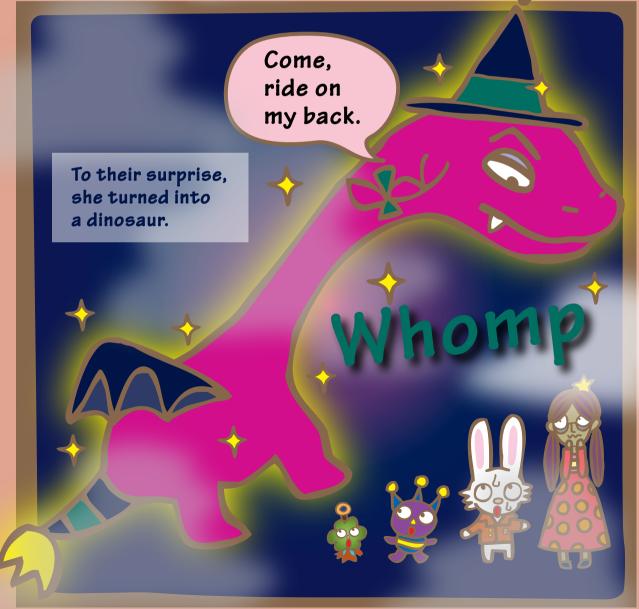

Gring and his friends set out again to see the East Witch.

You can read the previous issues of this comic on the website of the Asahi Glass Foundation