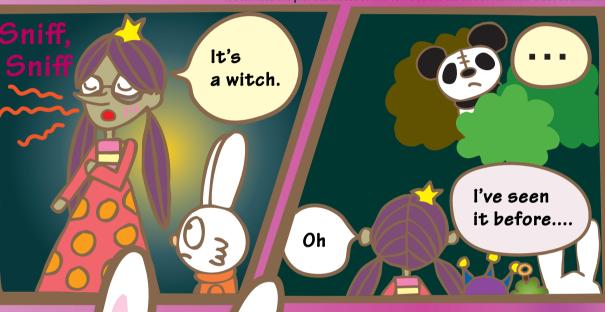

## Story so far

Gring and his friends visited the market to find the clue of Mizuneko, the Water-Cat who had been abducted by the monster.

There they came to know that the clue lies with the Monster Lab. While they were looking for the Lab, they met a merchant who advised them to ask the East Witch about it.

Gring and his friends set out again to see the East Witch.

You can read the previous issues of this comic on the website of the Asahi Glass Foundation