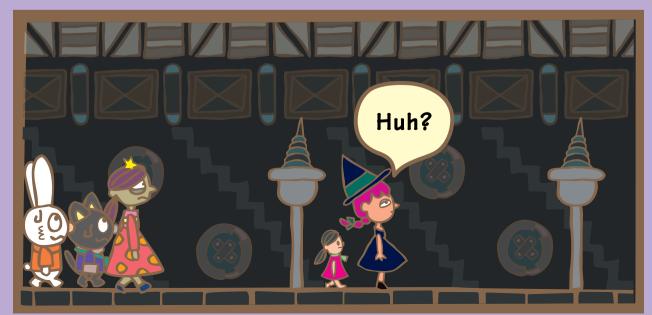

## Story so far

Gring and his friends visited the market to find the clue of Mizuneko, the Water-Cat who had been abducted by the monster.

There they came to know that the clue lies with the Monster Lab. While they were looking for the Lab, they met a merchant who advised them to ask the East Witch about it.