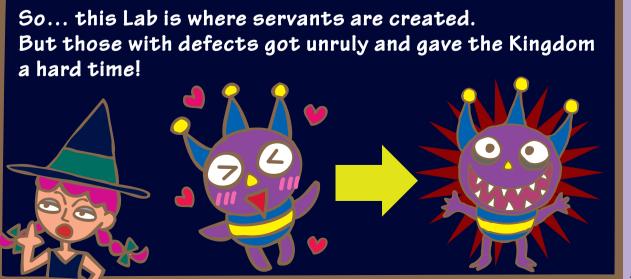

## Story so far

Gring and his friends visited the market to find the clue of Mizuneko, the Water-Cat who had been abducted by the monster.

There they came to know that the clue lies with the Monster Lab. While they were looking for the Lab, they met a merchant who advised them to ask the East Witch about it.