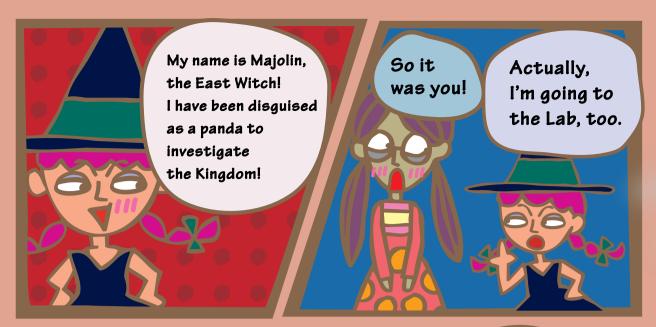

## Story so far

Gring and his friends visited the market to find the clue of Mizuneko, the Water-Cat who had been abducted by the monster.

There they came to know that the clue lies with the Monster Lab. While they were looking for the Lab, they met a merchant who advised them to ask the East Witch about it.

Gring and his friends set out again to see the East Witch.

You can read the previous issues of this comic on the website of the Asahi Glass Foundation