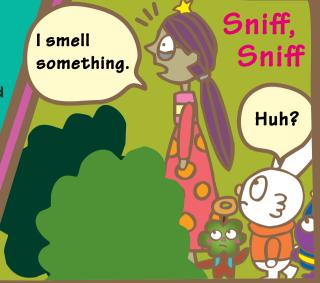

## Story so far

Gring and his friends visited the market to find the clue of Mizuneko, the Water-Cat who had been abducted by the monster.

There they came to know that the clue lies with the Monster Lab. While they were looking for the Lab, they met a merchant who advised them to ask the East Witch about it.

Gring and his friends set out again to see the East Witch.

You can read the previous issues of this comic on the website of the Asahi Glass Foundation