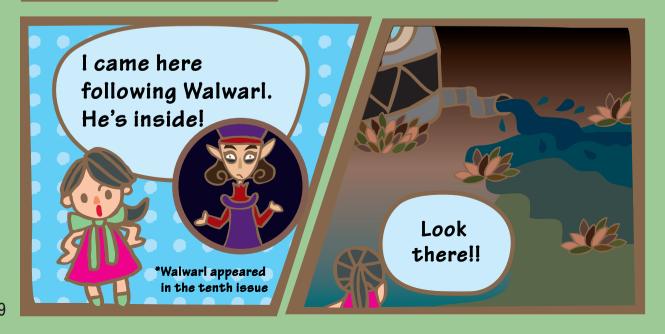

## Story so far

Gring and his friends visited the market to find the clue of Mizuneko, the Water-Cat who had been abducted by the monster.

There they came to know that the clue lies with the Monster Lab. While they were looking for the Lab, they met a merchant who advised them to ask the East Witch about it.