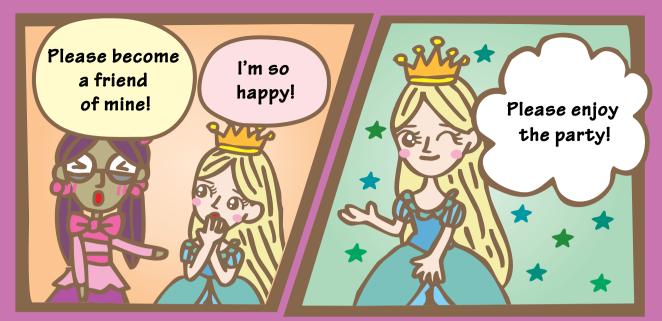

## Story so far

Finally Gring and his friends arrived at the Monster Lab. They found that the monsters were enraged because of the polluted water from the Lab. They decided to find Walwarl to stop the research at the Lab.