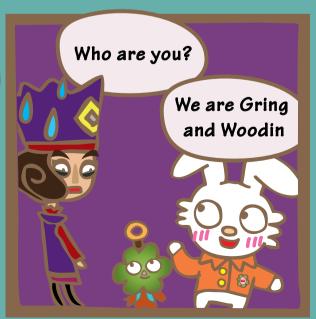

## Story so far

Finally Gring and his friends arrived at the Monster Lab. They found that the monsters were enraged because of the polluted water from the Lab. They decided to find Walwarl to stop the research at the Lab.