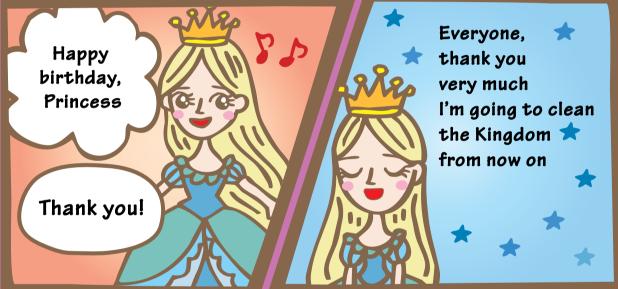

## Story so far

Finally Gring and his friends arrived at the Monster Lab. They found that the monsters were enraged because of the polluted water from the Lab. They decided to find Walwarl to stop the research at the Lab.