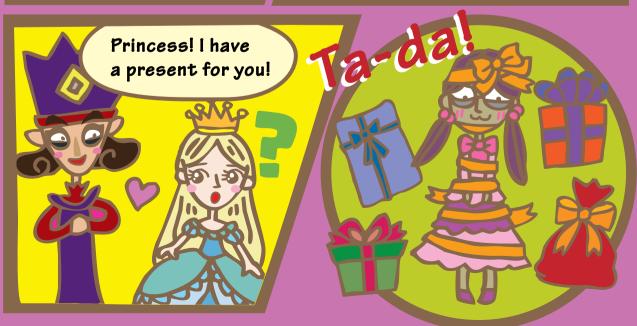

## Story so far

Finally Gring and his friends arrived at the Monster Lab. They found that the monsters were enraged because of the polluted water from the Lab. They decided to find Walwarl to stop the research at the Lab.