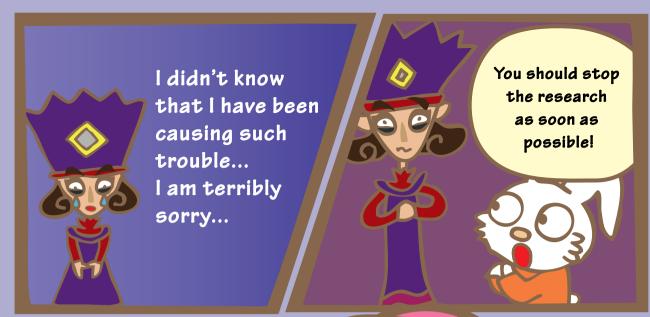

## Story so far

Finally Gring and his friends arrived at the Monster Lab. They found that the monsters were enraged because of the polluted water from the Lab. They decided to find Walwarl to stop the research at the Lab.