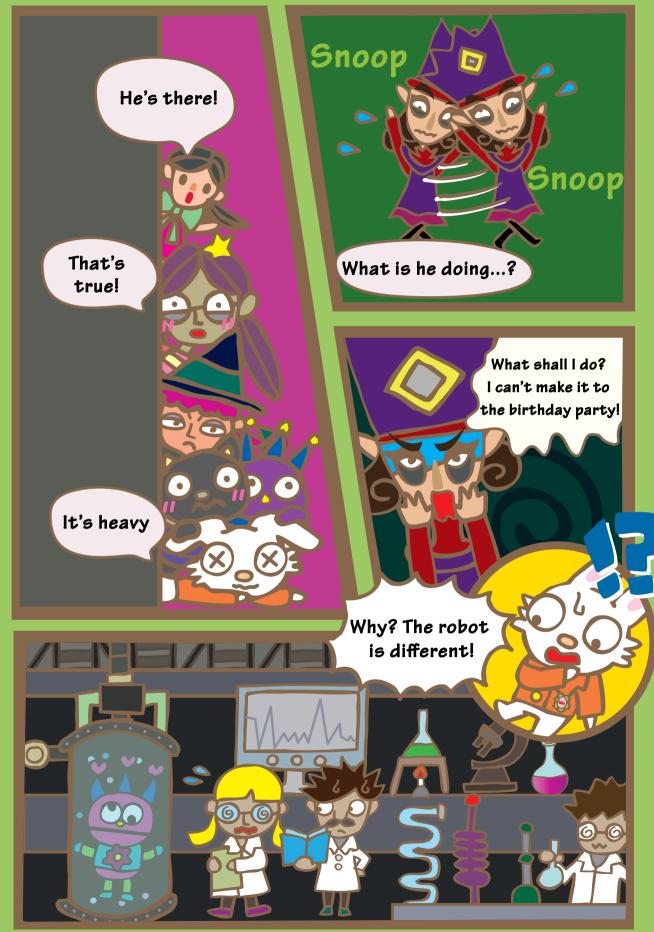

## Story so far

Finally Gring and his friends arrived at the Monster Lab. They found that the monsters were enraged because of the polluted water from the Lab. They decided to find Walwarl to stop the research at the Lab.