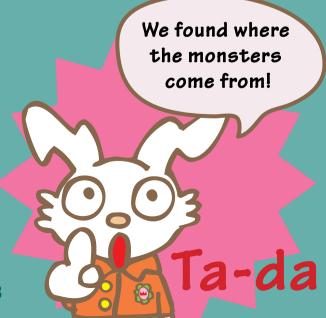

## Story so far

Finally Gring and his friends arrived at the Monster Lab. They found that the monsters were enraged because of the polluted water from the Lab. They decided to find Walwarl to stop the research at the Lab.