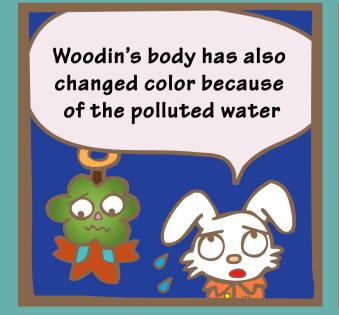

## Story so far

Finally Gring and his friends arrived at the Monster Lab. They found that the monsters were enraged because of the polluted water from the Lab. They decided to find Walwarl to stop the research at the Lab.