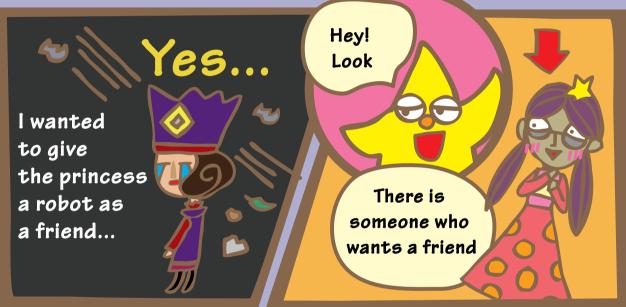

## Story so far

Finally Gring and his friends arrived at the Monster Lab. They found that the monsters were enraged because of the polluted water from the Lab. They decided to find Walwarl to stop the research at the Lab.