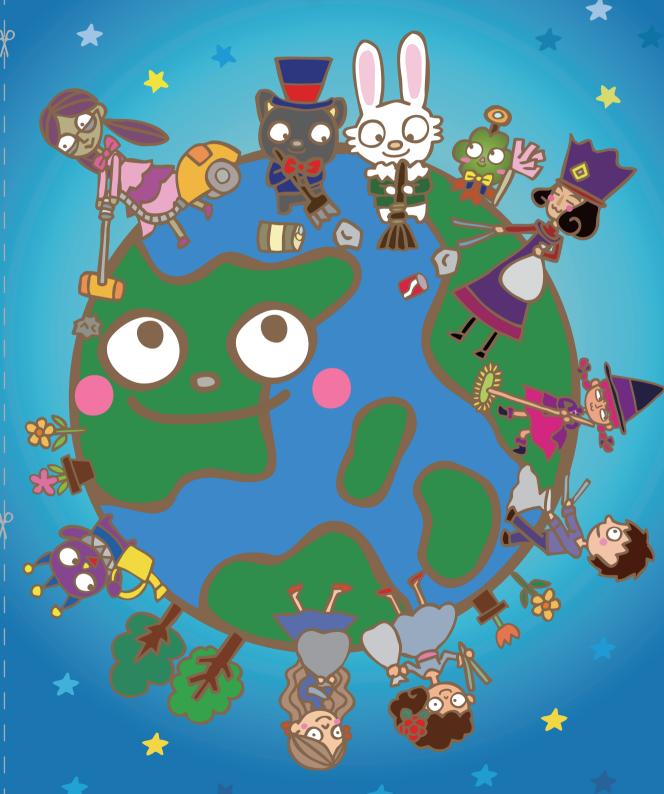

## Let's work on the check list together!

## What You Can Do for our blue planet

When you did something ecological,

circle

"Done"!

Done

No leftovers

Done

Done

Turn off unneeded lights

Done

Stop the water while brushing teeth

Done

Done

Use bath water to the lawn especially in hot dry summers.

Done

Recycle clothes you do not wear