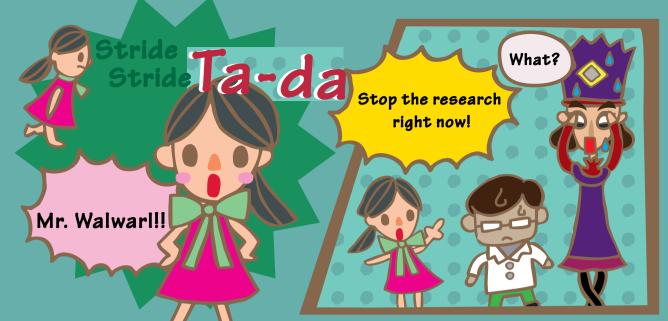

## Story so far

Finally Gring and his friends arrived at the Monster Lab. They found that the monsters were enraged because of the polluted water from the Lab. They decided to find Walwarl to stop the research at the Lab.