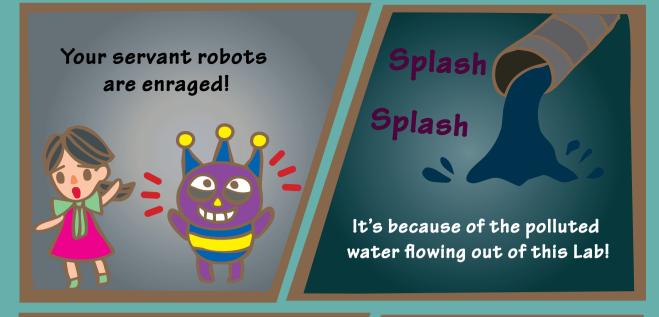

## Story so far

Finally Gring and his friends arrived at the Monster Lab. They found that the monsters were enraged because of the polluted water from the Lab. They decided to find Walwarl to stop the research at the Lab.