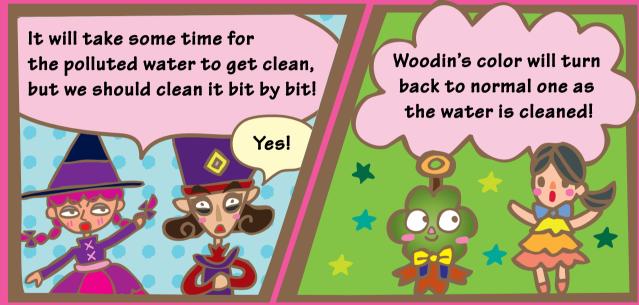

## Story so far

Finally Gring and his friends arrived at the Monster Lab. They found that the monsters were enraged because of the polluted water from the Lab. They decided to find Walwarl to stop the research at the Lab.