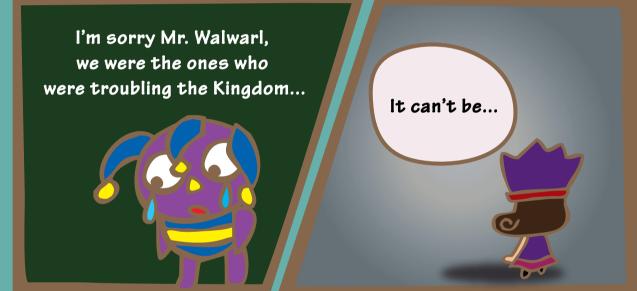

## Story so far

Finally Gring and his friends arrived at the Monster Lab. They found that the monsters were enraged because of the polluted water from the Lab. They decided to find Walwarl to stop the research at the Lab.