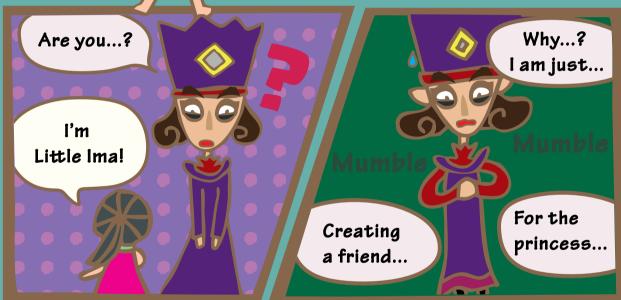

## Story so far

Finally Gring and his friends arrived at the Monster Lab. They found that the monsters were enraged because of the polluted water from the Lab. They decided to find Walwarl to stop the research at the Lab.